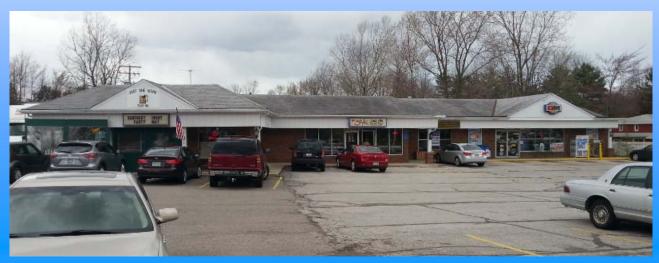

## 9376 Chillicothe Road Kirtland, Ohio

1,200 - 2,800 square feet available

**Description:** 9370 - 9378 Chillicothe Road. The plaza sits on the corner of Chillicothe (Rt.

306) and Russell Hurst.

**Co-Tenants:** Dairy Mart, In Style Salon and Just One More Diner.