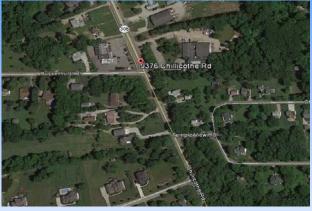

## 9376 Chillicothe Road Kirtland, Ohio

1,200 - 2,800 square feet available

**Description:** 9370 - 9378 Chillicothe Road. The plaza sits on the corner of Chillicothe (Rt.

306) and Russell Hurst.

**Co-Tenants:** Dairy Mart, In Style Salon and Just One More Diner.